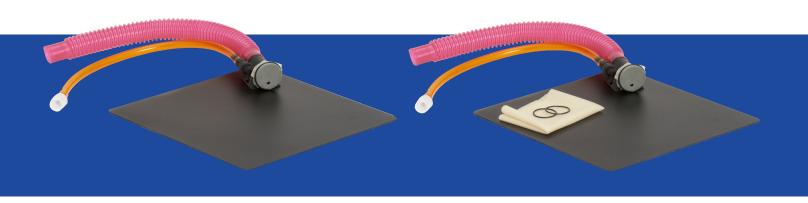

A magnetic base has been added to the nose cone eliminating the need to tape down the device. Magnetic animal positioners are also included to help the user keep the animal in the ideal position during their procedure. 10mm thick latex material provides a proper seal around the rodent's nose, keeping the gases inside the nose cone and minimizing waste gas exposure in the workplace.

## **FEATURES:**

- Magnetic Base
- **Magnetic Animal Positioners**
- Low Flow Design
- 19mm or 15mm for Waste Gas Scavenging
- Color Coded Tubing

## **INCLUDES:**

- 12x12 Coated Steel Work Base
- 2'x 6" 10mm Latex material
- 5 O-Rings to hold Latex
- 2 Animal Positioners

(M) 07798 969805

enquiries@somniscientific.com 🌼

www.somniscientific.co.uk