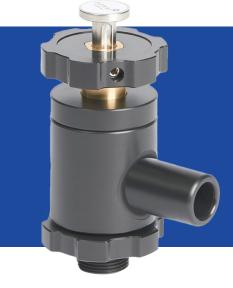

## Pop Off Valve with Occlusion

The pop off valve with occlusion combination is designed to allow the user quick and efficient use of the equipment, with safety of the patient in mind.

## SAFETY:

- Trigger close valve, for quick easy breath application.
- Easy to grip screw close design.

## **CONVENIENT:**

- Combination design.
- Easy adaption to Somni's rebreathing head and bain system.
- Internal mechanics made with aluminum and brass for smooth application.

(T) 0800 0129101 (D) 01872 248890 (M) 07798 969805