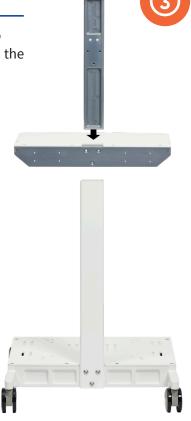

## STEP 2:

Stabilize the middle shelf, insert into riser post. Fasten the three screws in the riser post.

Insert riser post into back of support bracket. Fasten 2 screws on each side.