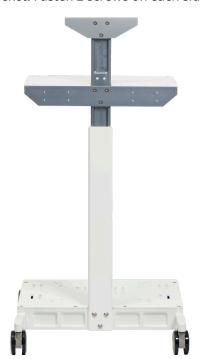

## **STEP 4:**

Place top shelf on supporting brackets of the center beam and screw in.

(T) 0800 0129101 (D) 01872 248890

(M) 07798 969805

enquiries@somniscientific.com (#)

www.somniscientific.co.uk