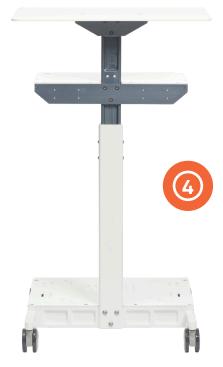

## **STEP 4:**

Place top shelf on supporting brackets of the center beam and screw in.

(T) 0800 0129101 (D) 01872 248890

(M) 07798 969805

enquiries@somniscientific.com (#)

www.somniscientific.co.uk