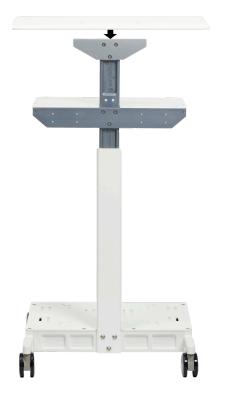

### STEP 1:

Remove base from the shipping box. The concentrator plate and wheels will be pre-assembled with the back support bracket to the base plate frame.

## STEP 2:

Stabilize the middle shelf, insert into riser post. Fasten the three screws in the riser post.

Insert riser post into back of support bracket. Fasten 2 screws on each side.