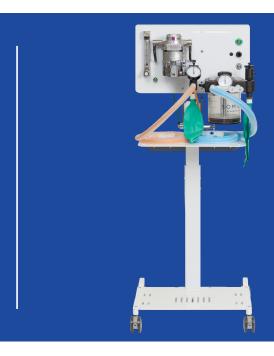

**SOMNI REBREATHING ANAESTHESIA SYSTEM** 

## **QUALITY:**

- H-frame provides exceptional support and stability.
- 3" wheels for ease of transport.
- High quality, durable, limited maintenance design.
- Silicone tubing and gaskets throughout.
- Designed to switch from a rebreathing circuit to a non-rebreathing circuit with a simple toggle switch.

**Dual Vaporiser Bain Block Manifold Dual Gas supply Dual E-cylinder O2 Concentrator mount** 5 year warranty

## **SAFETY:**

- Pressure Manometer center mount for immediate visibility.
- Popoff valve releases excess pressure at 20cm H2O while maintaining passive volume in the rebreathing bag.
- The oxygen toggle switch works as a built-in safety system, that keeps the pressure at 20PSI. This is designed with patient and user safety in mind.

## **CONVENIENT:**

- Lightweight, small footprint, easy assembly.
- Easily Configured shelves for additional workspace or accessories.
- Powder coated and anodized frame for easy cleaning.

(T) 0800 0129101 (D) 01872 248890