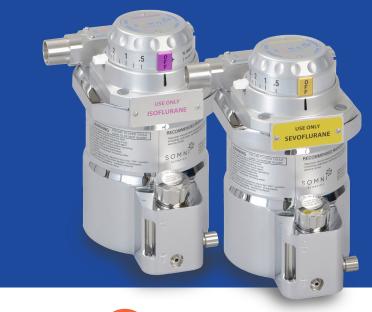

# SOMNI 3 **VAPORISER**

## LIFE CRITICAL:

- Low flow calibration at 21 degrees centigrade using LASER REFRACTOMETRY ensures un-paralleled accuracy of anaesthetic vapor delivery throughout the dial percentage range.
- Brass and specific alloy materials assure accurate **HEAT TRANSFERENCE** which is **CRITICAL** to control anaesthetic agent VAPORISATION.
- The internal **ADVANCED WICKING** system (currently utilized in human anaesthetic vaporisers) assures linear vapor delivery during EXTENDED surgical procedures.

### SPECIFICATIONS

Weight: 11 lbs / 5 kg

Height: 7 in / 177.8 mm

Depth: 8 in / 203.2 mm

Width: 12 in / 304.8 mm

Agent Capacity: 250 ml

Wicking Capacity: 75 ml

#### **QUALITY:**

- External and internal parts are machined from BRASS and SPECIFIC ALLOYS, which are proven **NOT** to react with anaesthetic agents, which has been identified to be a corrosion problem with certain aluminum and plastic materials.
- STAINLESS STEEL cagemounts ensure durability over many years and procedures.

#### **SAFETY:**

- The liquid holding sump, machined from one solid piece of **BRASS**, assures many years of SAFE, LEAK PROOF performance.
- The **ONE PIECE FILLING SYSTEM** simplifies the filling process and eases agent level monitoring during procedures.