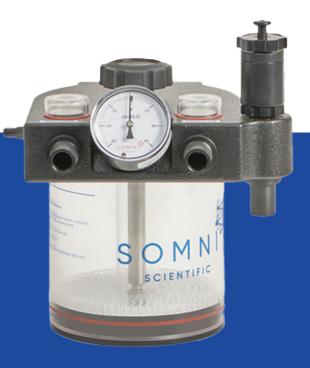

# SOMNI REBREATHING HEAD

### **SAFETY:**

- Pressure Manometer centre mount for immediate visibility.
- Pop off valve releases excess pressure at 20cm H20.
- Large head designed allowing to maintain a safe internal pressure.

#### **QUALITY:**

- Made with top-of-the-line durable PCV, with protected powered coating to withstand use.
- High grade silicone rings for a leak proof system.

## **CONVENIENT:**

- Fitted absorbent canister with our screw top design for ease of use.
- Flutter domes and rebreathing bag in proper view and designed for ease of breath application for user.
- Large fitted absorbent canister fits 3lb bag of Sodalime.