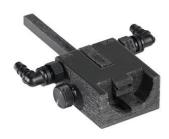

**SOMNI MOUSE AND RAT** STEREOTAXIC NOSECONES

The SOMNI Mouse and Rat Stereotaxic 3D. Printed Nosecones provide state of the art anesthetic gas delivery and waste gas removal while performing stereotaxic procedures. The SOMNI Mouse Taxic and Rat Taxic has been developed for use with the industry's most common models of stereotaxic frames. SOMNI's revolutionary 3D printed designs effectively elimate harmful waste anesthetic gases from the end users breathing area.

## CONVENIENT

- Ability to connect to SOMNI EPS-3 or attenuated in-house active scavenging systems
- Adjustable bite bar for best orientation of the subject

Weight: oz./g

Dimensions: Rat Taxic: 6.35cm L x 3.0cm W x cm