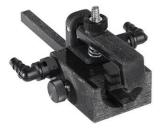

**SOMNI MOUSE AND RAT** STEREOTAXIC NOSECONES

The SOMNI Mouse and Rat Stereotaxic 3D. Printed Nosecones provide state of the art anesthetic gas delivery and waste gas removal while performing stereotaxic procedures. The SOMNI Mouse Taxic and Rat Taxic has been developed for use with the industry's most common models of stereotaxic frames. SOMNI's revolutionary 3D printed designs effectively elimate harmful waste anesthetic gases from the end users breathing area.

## CONVENIENT

- Ability to connect to SOMNI EPS-3 or attenuated in-house active scavenging systems
- Adjustable bite bar for best orientation of the subject

Weight: oz./g

Dimensions: Rat Taxic: 6.35cm L x 3.0cm W x cm