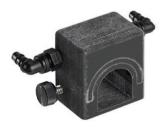

**SOMNI MOUSE AND RAT** STEREOTAXIC NOSECONES

The SOMNI Mouse and Rat Stereotaxic 3D. Printed Nosecones provide state of the art anesthetic gas delivery and waste gas removal while performing stereotaxic procedures. The SOMNI Mouse Taxic and Rat Taxic has been developed for use with the industry's most common models of stereotaxic frames. SOMNI's revolutionary 3D printed designs effectively elimate harmful waste anesthetic gases from the end users breathing area.

Mouse Taxic: 8.3cm L x 5.7cm W x cm H

Rat Taxic w/clamp: 6.35cm L x 3.0cm W x cm H

Mouse Taxic w/clamp: 8.3cm L x 5.7cm W x cm H

(T) 0800 0129101 (D) 01872 248890

(M) 07798 969805

enquiries@somniscientific.com