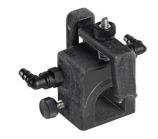

**SOMNI MOUSE AND RAT** STEREOTAXIC NOSECONES

The SOMNI Mouse and Rat Stereotaxic 3D. Printed Nosecones provide state of the art anesthetic gas delivery and waste gas removal while performing stereotaxic procedures. The SOMNI Mouse Taxic and Rat Taxic has been developed for use with the industry's most common models of stereotaxic frames. SOMNI's revolutionary 3D printed designs effectively elimate harmful waste anesthetic gases from the end users breathing area.

## **QUALITY:**

- State of the art 3D printed
- Optional head stabilizer for secure mounting

## CONVENIENT

- Ability to connect to SOMNI EPS-3 or attenuated in-house active scavenging systems
- Adjustable bite bar for best orientation of the subject

Weight: oz./g

Dimensions: Rat Taxic: 6.35cm L x 3.0cm W x cm