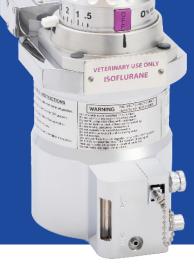

#### SOMNI C3 125 ML VAPORISER KEY-FILL

The SOMNI C3 is a precision medical vaporiser designed for Veterinary Use Only. This vaporiser was designed to mix the vapours of specified liquid anaesthetic gas agents with anaesthetic delivery gases.

#### **QUALITY:**

- External and internal parts are machined from BRASS and SPECIFIC ALLOYS, which are proven NOT to react with anaesthetic agents, which has been identified to be a corrosion problem with certain aluminium and plastic materials.
- STAINLESS STEEL cagemounts ensure durability over many years and procedures.

#### **WEIGHT:** 6.1kg / 13.5 lb

HEIGHT: 181.6 mm / 7.15 in

DEPTH: 134.6 mm / 5.35 in

WIDTH: 109.2 mm / 4.3 in

CAPACITY: 125 ml

WICKING CAPACITY: 50 ml

#### SAFETY:

- The liquid holding sump machined from one solid piece of BRASS assures many years of SAFE LEAK PROOF performance.
- The ONE PIECE FILLING SYSTEM simplifies the filling process and eases agent level monitoring during procedures.

### LIFE CRITICAL:

- Low flow calibration at 21 degrees centigrade using LASER REFRACTOMETRY ensures un-paralleled accuracy of anaesthetic vapor delivery throughout the dial percentage range.
- Brass and specific alloy materials assure accurate HEAT TRANSFERENCE which is CRITICAL to control anaesthetic agent VAPORISATION.
- The internal ADVANCED WICKING system (currently utilised in human anaesthetic vaporisers) assures linear vapour delivery during EXTENDED surgical procedures.